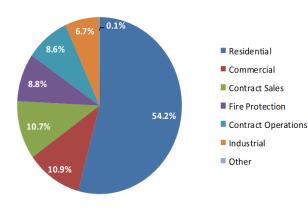

### **REVENUE BY SERVICE**

#### **OPERATING RESULTS BY SEGMENT**

IDDLESEX

ATER COMPANY

(as a percent of total revenues)